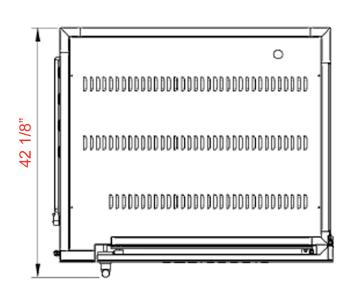

### **TOP VIEW**

E 220 V Tri Phase - 40 Amps.

Crated Weight: 550 lbs

**D-ONE WITH CUPBOARD AC 38** 

| Model | Length  | Height  | Depth   | Number<br>of baskets | Capacity<br>(depending on<br>weight) |
|-------|---------|---------|---------|----------------------|--------------------------------------|
| D-ONE | 46 1/2" | 37 3/8" | 42 1/8" | 6                    | 24 Vol. per 1/2 Hour                 |