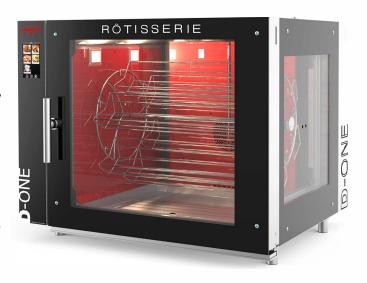

# ROTISSERIE

Model: D-ONE

# A BEAUTIFUL DESIGN

"Showcase" cooking with a panoramic view (2 glazed sides), large glazed surface area, Stainless-Steel design, red enamel interior, rotating basket movement. powerfull quartz and Led lights.

Practical, Efficient, Aesthetic while being 100% SELF-CLEANING, the D-ONE innovation suits all your professional requirements, and those of your customers.