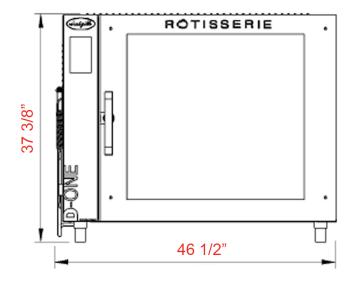

#### **FRONT VIEW**

### **TOP VIEW**

E 220 V Tri Phase - 40 Amps.

Crated Weight: 550 lbs

**D-ONE WITH CUPBOARD AC 38** 

| Model | Length  | Height  | Depth   | Number<br>of baskets | Capacity<br>(depending on<br>weight) |
|-------|---------|---------|---------|----------------------|--------------------------------------|
| D-ONE | 46 1/2" | 37 3/8" | 42 1/8" | 6                    | 24 Vol. per 1/2 Hour                 |