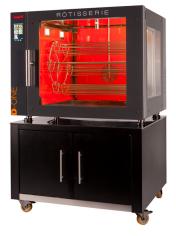

# ROTISSERIE

Model: D-ONE

# A BEAUTIFUL DESIGN

"Showcase" cooking with a panoramic view (2 glazed sides), large glazed surface area, Stainless-Steel design, red enamel interior, rotating basket movement. powerfull quartz and Led lights.

Practical, Efficient, Aesthetic while being 100% SELF-CLEANING, the D-ONE innovation suits all your professional requirements, and those of your customers.